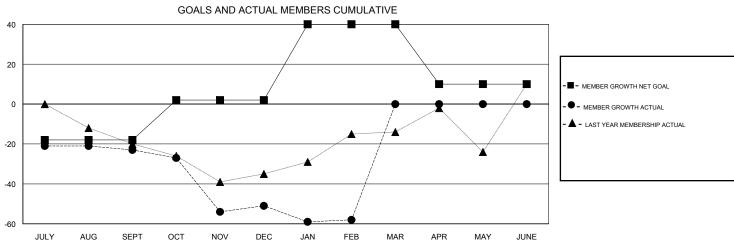

0 0 0 -18 43 JULY/AUG/SEPT JULY/AUG/SEPT 0 0 20 37 OCT/NOV/DEC OCT/NOV/DEC 0 0 0 38 18 JAN/FEB/MAR JAN/FEB/MAR 0 0 0 -30 0 APR/MAY/JUNE APR/MAY/JUNE